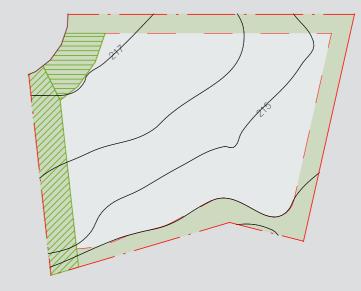

# LOT K

734 m<sup>2</sup>

# **KUTCHAN TOWN DEVELOPMENT REGULATIONS**

40% BUILDING COVERAGE RATIO

200% FLOOR AREA RATIO

13m HEIGHT LIMIT

2m LOT BOUNDARY SETBACK

4m ROAD SETBACK

### ADDITIONAL DEVELOPMENT COVENANTS

293m<sup>2</sup> MAX BUILDING FOOTPRINT
226.00 MAX RL (M ABOVE SEA LEVEL)
3m MAX DRIVWAY CROSSOVER WIDTH
370m<sup>2</sup> MAX. TREE CLEARING ALLOWANCE