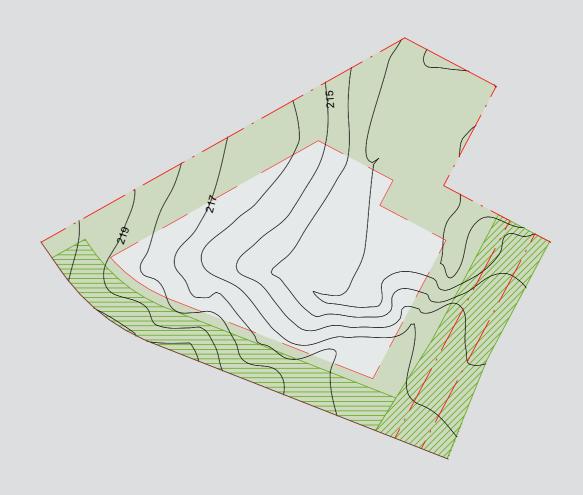

## LOT F

1,158 m<sup>2</sup>

## **ADDITIONAL DEVELOPMENT COVENANTS**

300m² MAX BUILDING FOOTPRINT
226.00 MAX RL (M ABOVE SEA LEVEL)
3m MAX DRIVWAY CROSSOVER WIDTH
410m² MAX. TREE CLEARING ALLOWANCE