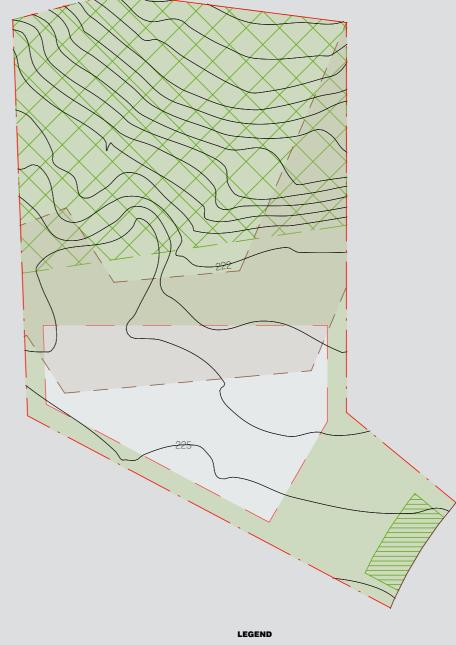

## LOT B

1,929 m<sup>2</sup>

## **KUTCHAN TOWN DEVELOPMENT REGULATIONS**

40% BUILDING COVERAGE RATIO

200% FLOOR AREA RATIO

13m HEIGHT LIMIT

2m LOT BOUNDARY SETBACK

4m ROAD SETBACK

## **ADDITIONAL DEVELOPMENT COVENANTS**

300m<sup>2</sup> MAX BUILDING FOOTPRINT
238.00 MAX RL (M ABOVE SEA LEVEL)
3m MAX DRIVWAY CROSSOVER WIDTH
330m<sup>2</sup> MAX. TREE CLEARING ALLOWANCE

## **INTERNAL AREA SUMMARY**

 LEVEL 1
 200m²

 LEVEL 2
 210m²

 LEVEL 3
 120m²

 TOTAL
 530m²

Lot diagrams are subject to change at the absolute discretion of the developer in order to accomodate the final civil and other development requirements.