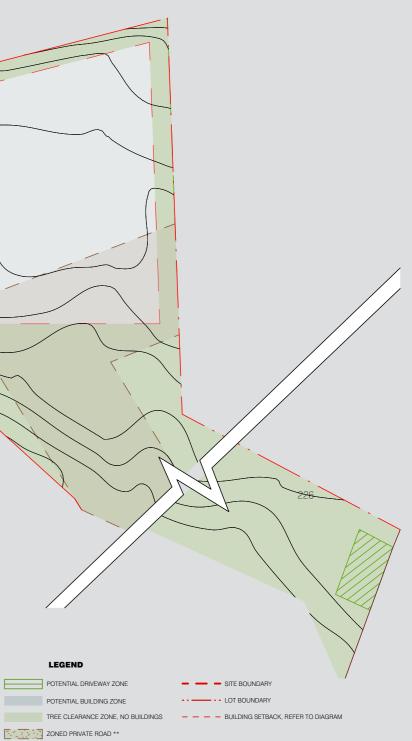

## LOT A

2,092 m<sup>2</sup>

## **KUTCHAN TOWN DEVELOPMENT REGULATIONS**

| 40%  | BUILDING COVERAGE RATIO |
|------|-------------------------|
| 200% | FLOOR AREA RATIO        |
| 13m  | HEIGHT LIMIT            |
| 2m   | LOT BOUNDARY SETBACK    |
| 4m   | ROAD SETBACK            |
|      |                         |

## **ADDITIONAL DEVELOPMENT COVENANTS**

| 300m <sup>2</sup> | MAX BUILDING FOOTPRINT       |
|-------------------|------------------------------|
| 238.00            | MAX RL (M ABOVE SEA LEVEL)   |
| 3m                | MAX DRIVWAY CROSSOVER WIDTH  |
| 400m <sup>2</sup> | MAX. TREE CLEARING ALLOWANCE |

Lot diagrams are subject to change at the absolute discretion of the developer in order to accomodate the final civil and other development requirements.

\*\*Contains land that can be cleared of trees, if so desired, in addition to the maximum tree clearing allowance.